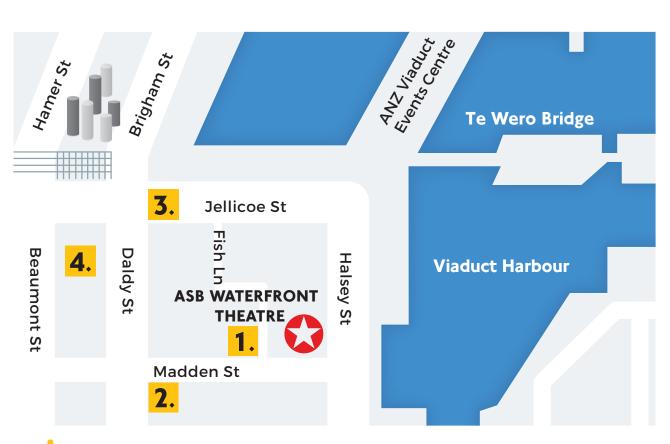

| <u>.</u>  | CAR PARK                                                       | PARKS<br>AVAILABLE | TIME LIMIT | DISTANCE |
|-----------|----------------------------------------------------------------|--------------------|------------|----------|
| 1.        | Madden Street - FREE                                           | 2                  | 3 hours    | 60m      |
| 2.        | Corner of Daldy and<br>Madden Streets - FREE                   | 2                  | 3 hours    | 280m     |
| <b>3.</b> | Jellicoe Street - FREE<br>(by the Paradise Seafood Restaurant) | 2                  | 3 hours    | 300m     |
| 4.        | Jellicoe Street Car Park                                       | 6                  | 4 hours    | 350m     |

In addition to these car parks there is a pick up/drop off area directly outside the ASB Waterfront Theatre on Halsey Street. If you require any additional assistance please do not hesitate to contact the box office team on 0800 ATC TIX (282 849). Operating hours are Monday to Friday 9am-5pm or email boxoffice@atc.co.nz